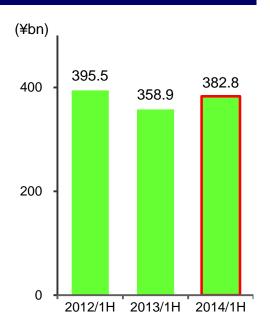

#### Contract Execution Volume

#### **Business Overview**

- Contract execution volume increased 7% y-o-y overall as both leasing and installment sales and financing grew
  - Leasing and installment sales increased 5% y-o-y, while financing grew 9% y-o-y
- The balance of operating assets inched down 1% versus March 31, 2014, but rose 5% y-o-y

#### **Contract Execution Volume by Equipment Type**

| (¥bn)                          | FY12<br>1H | FY13<br>1H | FY14<br>1H | Change | e (%)   |
|--------------------------------|------------|------------|------------|--------|---------|
| Industrial and factory         | 59.1       | 31.1       | 33.5       | + 2.4  | (+8%)   |
| Information and communications | 41.1       | 48.0       | 27.3       | -20.7  | (-43%)  |
| Transport                      | 19.1       | 16.5       | 20.5       | +4.0   | (+25%)  |
| Construction                   | 17.9       | 21.2       | 25.9       | +4.7   | (+22%)  |
| Medical                        | 15.1       | 13.0       | 11.4       | -1.6   | (-12%)  |
| Commerce and services          | 13.2       | 13.8       | 17.4       | +3.6   | (+26%)  |
| Office equipment               | 6.6        | 6.6        | 5.0        | -1.6   | (-23%)  |
| Other                          | 17.6       | 16.2       | 32.8       | +16.6  | (+102%) |
| Total                          | 189.8      | 166.4      | 173.9      | +7.5   | (+5%)   |