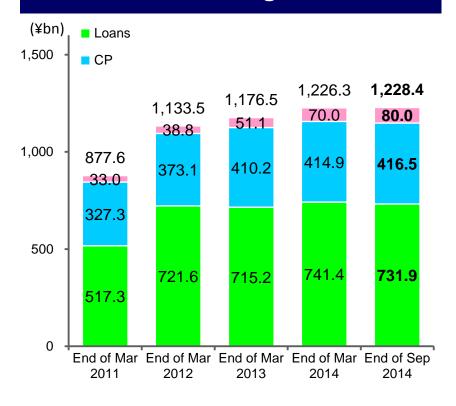

#### Interest-bearing Debt and Net Assets

- Funding costs were low and stable due to the continued issuance of CP and corporate bonds, as well as the revision of the funding mix, etc.
  - Market ratio: Maintained around 40%, issued our first-ever 5-year bonds in our 4<sup>th</sup> issuance of corporate bonds
- Net assets increased ¥4.9 billion versus March 31, 2014, to ¥114.7 billion, as a result of the accumulation of net income and other factors

#### **Interest-bearing Debt**

# Consolidated B/S (Liabilities and Net worth)

|                                        |                 |                 |                 |                        |                        |                     | (+511)            |
|----------------------------------------|-----------------|-----------------|-----------------|------------------------|------------------------|---------------------|-------------------|
|                                        | Mar.31,<br>2011 | Mar.31,<br>2012 | Mar.31,<br>2013 | Mar.31,<br>2014<br>(A) | Sep.30,<br>2014<br>(B) | Change<br>(B) – (A) | Change<br>(B)/(A) |
| Current Liabilities                    | 705.9           | 900.9           | 979.9           | 1,019.0                | 977.1                  | -41.9               | -4.1%             |
| Short-term borrowings                  | 137.5           | 172.9           | 233.5           | 295.4                  | 296.2                  | +0.8                | +0.3%             |
| Current portion of long-term debt      | 138.9           | 203.0           | 195.5           | 158.1                  | 138.3                  | -19.8               | -12.5%            |
| Commercial Paper                       | 327.3           | 373.1           | 410.2           | 414.9                  | 416.5                  | +1.6                | +0.4%             |
| Lease Payable                          | 15.4            | 19.2            | 14.1            | 11.3                   | 9.6                    | -1.7                | -15.3%            |
| Long-term Liabilities                  | 252.7           | 357.3           | 307.5           | 333.4                  | 355.9                  | +22.5               | +6.7%             |
| Long-term debt                         | 241.0           | 345.7           | 286.1           | 287.8                  | 297.4                  | +9.6                | +3.3%             |
| Corporate bond                         | -               | -               | 10.0            | 30.0                   | 40.0                   | +10.0               | +33.3%            |
| Total Liabilities                      | 958.6           | 1,258.2         | 1,287.3         | 1,352.3                | 1,333.0                | -19.3               | -1.4%             |
| Net assets                             | 69.4            | 74.7            | 84.9            | 109.8                  | 114.7                  | +4.9                | +4.5%             |
| Shareholder`s equity                   | 68.7            | 71.2            | 78.4            | 100.5                  | 105.1                  | +4.6                | +4.6%             |
| Accumulated other comprehensive income | -0.3            | -0.5            | 1.9             | 4.3                    | 4.5                    | +0.2                | +4.7%             |
| Minority interest                      | 1.0             | 4.0             | 4.6             | 5.0                    | 5.1                    | +0.1                | +1.8%             |
| Total                                  | 1,028.0         | 1,333.0         | 1,372.2         | 1,462.2                | 1,447.7                | -14.5               | -1.0%             |
| Interest-bearing debt                  | 877.6           | 1,133.5         | 1,176.5         | 1,226.3                | 1,228.4                | +2.1                | +0.2%             |
| Equity ratio                           | 6.7%            | 5.3%            | 5.9%            | 7.2%                   | 7.6%                   | +0.4%               |                   |