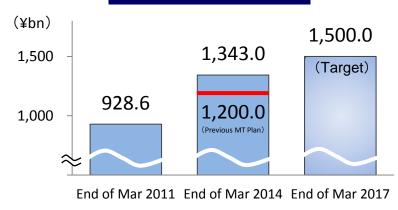

# Mid-term Management Plan (strategies / targets)

#### The Fourth Mid-term Management Plan (Year 2014—2016)

#### **Operating Assets**