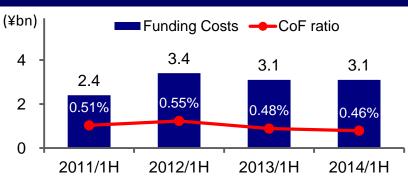

#### Interest-bearing Debt and Net Assets

- Funding costs were low and stable due to the continued issuance of CP and corporate bonds, as well as the revision of the funding mix, etc.
  - Market ratio: Maintained around 40%, issued our first-ever 5-year bonds in our 4<sup>th</sup> issuance of corporate bonds
- Net assets increased ¥4.9 billion versus March 31, 2014, to ¥114.7 billion, as a result of the accumulation of net income and other factors

#### **Funding Costs(%)**

Note: CoF ratio = Funding costs/Operating assets (average balance)