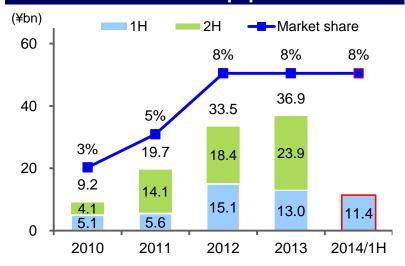

# Contract Execution Volume for Medical Equipment

#### [Medical and Caring]

- Secured a solid market share in the industry, despite the fiercely competitive environment stemming from the drop in demand due to the consumption tax increase
- In addition to introducing medical equipment, we focused on capturing needs for investments in new and upgraded facilities