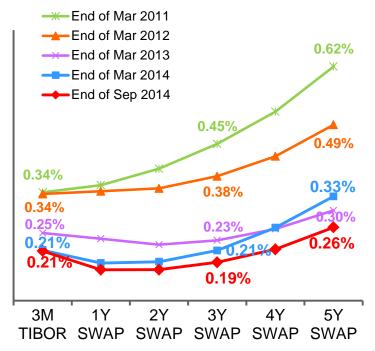

# **Profitability**

- Yields continued to decline as market rates dropped further and the yield curve became increasingly flat
- The increase in operating assets partially absorbed the impact of the decline in yields, but there was a drop in gross profit before write-offs and funding costs
- The flow base spread continued to improve, but gross profit margin fell

#### **Yield curve of market interest rate**