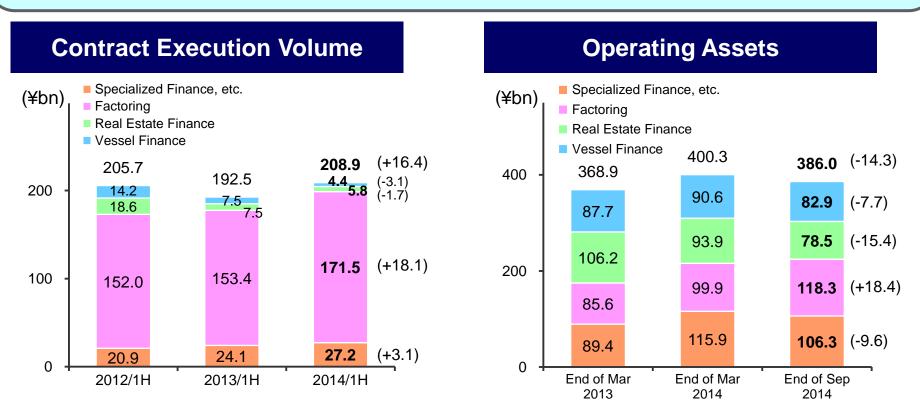

# Financing

- Contract execution volume rose 9% y-o-y due to the increase in both Specialized Finance, etc. and Factoring
- The balance of operating assets was down 4% versus March 31, 2014
  - Specialized Finance, etc. declined due to the payoff of large projects, while aircraft financing and overseas syndicated loans steadily increased
  - Real Estate Finance saw a decline in short-term loans associated with property sales
  - Vessel Finance saw a decline in funding execution value (=contract execution volume), but there was an increase in new contract value

#### [Aircraft Financing]

Proactively engaged in aircraft-backed collateral loans to leading airlines, and significantly grew the asset portfolio

#### [Specialized Financing]

 In cross-border syndicated loans, we accumulated superior assets while achieving diversification

#### [Real Estate-related Business]

Pursued portfolio reshuffling, including real estate leases and bridge loans to REITs

#### **Balance of Aircraft and Specialized Financing**