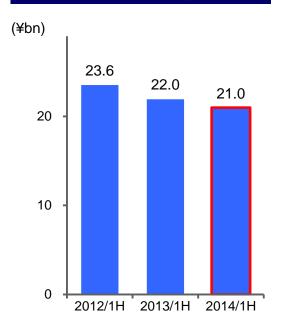

# Gross profit before write-offs, funding costs

| Consolidated P/L<br>(¥bn)                         | FY12<br>1H | FY13<br>1H (A) | FY14<br>1H (B) | Change<br>(B)-(A) | Percentage<br>Change<br>(B)/(A) |       | orecast |
|---------------------------------------------------|------------|----------------|----------------|-------------------|---------------------------------|-------|---------|
| Revenues                                          | 178.8      | 177.0          | 168.9          | -8.1              | -5%                             | <48%> | 355.0   |
| Gross profit before write-<br>offs, funding costs | 23.6       | 22.0           | 21.0           | -1.0              | -5%                             |       | _       |
| (Funding costs)                                   | (3.4)      | (3.1)          | (3.1)          | (0)               | (+2%)                           |       | _       |
| Gross profit                                      | 20.2       | 18.9           | 17.9           | -1.0              | -6%                             |       | _       |
| (General expenses)                                | (9.3)      | (9.4)          | (9.4)          | (0)               | (+0%)                           |       | _       |
| Operating income                                  | 7.5        | 11.1           | 9.0            | -2.1              | -20%                            | <54%> | 16.7    |
| Ordinary income                                   | 8.0        | 11.4           | 9.4            | -2.0              | -17%                            | <54%> | 17.4    |
| (Ordinary income before write-offs)               | (11.3)     | (9.7)          | (8.8)          | (-0.9)            | (-9%)                           |       | _       |
| (Credit costs)                                    | (3.3)      | (-1.7)         | (-0.6)         | (+1.1)            | (+64%)                          |       | _       |
| Net income                                        | 4.2        | 7.0            | 5.8            | -1.2              | -17%                            | <53%> | 11.0    |
| Operating Assets                                  | 1,237.4    | 1,269.3        | 1,331.6        | +62.3             | +5%                             |       | _       |

# **Profitability**

- Yields continued to decline as market rates dropped further and the yield curve became increasingly flat
- The increase in operating assets partially absorbed the impact of the decline in yields, but there was a drop in gross profit before write-offs and funding costs
- The flow base spread continued to improve, but gross profit margin fell