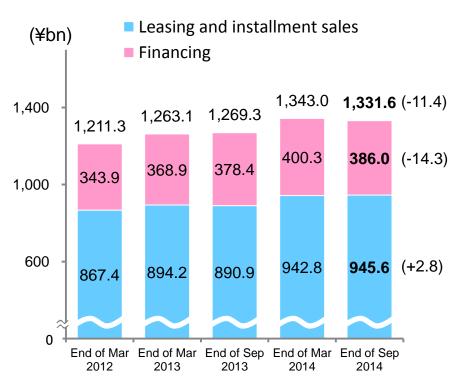

#### **Operating Assets**

#### **Business Overview**

- Contract execution volume increased 7% y-o-y overall as both leasing and installment sales and financing grew
  - Leasing and installment sales increased 5% y-o-y, while financing grew 9% y-o-y
- The balance of operating assets inched down 1% versus March 31, 2014, but rose 5% y-o-y

| Consolidated P/L<br>(¥bn)                         | FY12<br>1H | FY13<br>1H (A) | FY14<br>1H (B) | Change<br>(B)-(A) | Percentage<br>Change<br>(B)/(A) |       | orecast |
|---------------------------------------------------|------------|----------------|----------------|-------------------|---------------------------------|-------|---------|
| Revenues                                          | 178.8      | 177.0          | 168.9          | -8.1              | -5%                             | <48%> | 355.0   |
| Gross profit before write-<br>offs, funding costs | 23.6       | 22.0           | 21.0           | -1.0              | -5%                             |       | _       |
| (Funding costs)                                   | (3.4)      | (3.1)          | (3.1)          | (0)               | (+2%)                           |       | _       |
| Gross profit                                      | 20.2       | 18.9           | 17.9           | -1.0              | -6%                             |       | _       |
| (General expenses)                                | (9.3)      | (9.4)          | (9.4)          | (0)               | (+0%)                           |       | _       |
| Operating income                                  | 7.5        | 11.1           | 9.0            | -2.1              | -20%                            | <54%> | 16.7    |
| Ordinary income                                   | 8.0        | 11.4           | 9.4            | -2.0              | -17%                            | <54%> | 17.4    |
| (Ordinary income before write-offs)               | (11.3)     | (9.7)          | (8.8)          | (-0.9)            | (-9%)                           |       | _       |
| (Credit costs)                                    | (3.3)      | (-1.7)         | (-0.6)         | (+1.1)            | (+64%)                          |       | _       |
| Net income                                        | 4.2        | 7.0            | 5.8            | -1.2              | -17%                            | <53%> | 11.0    |
| Operating Assets                                  | 1,237.4    | 1,269.3        | 1,331.6        | +62.3             | +5%                             |       | _       |