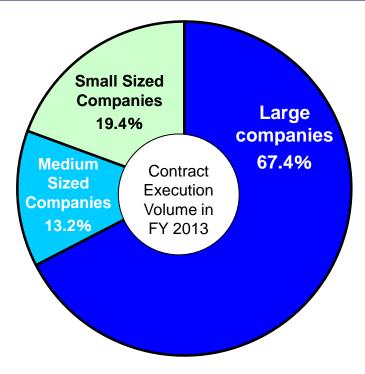

# Contract Execution Volume by Corporate Size

Large companies : Capital more than ¥1,000M

Medium Sized Companies: Capital more than ¥100M and less than ¥1,000M

Small Sized Companies : Capital Less than ¥100M

\*\* Excluding contract directed at SPC transactions