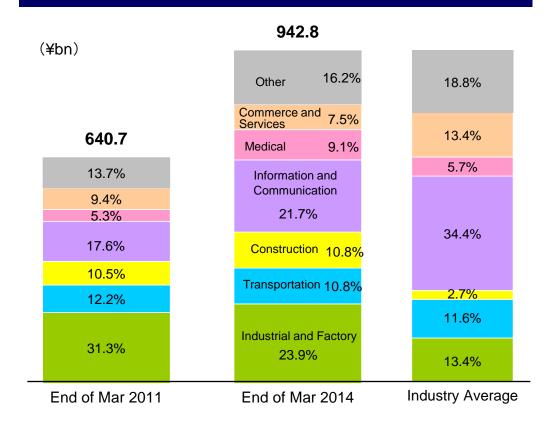

# Balance of operating assets (Leasing and Installment sales) by equipment type

<sup>\*</sup>Industry Average: Averaged 5 year business volume which announced by Japan Leasing Association. (FY13 is preliminary figures)