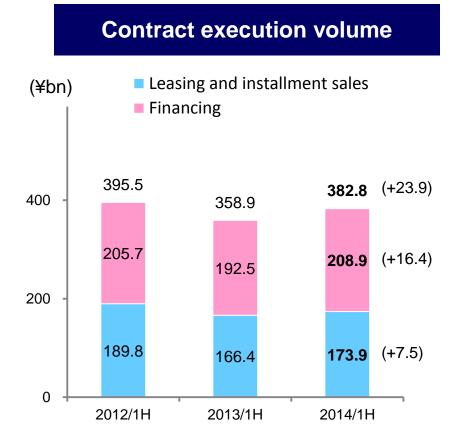

#### Contract Execution Volume

#### **Business Overview**

- Contract execution volume increased 7% y-o-y overall as both leasing and installment sales and financing grew
  - Leasing and installment sales increased 5% y-o-y, while financing grew 9% y-o-y
- The balance of operating assets inched down 1% versus March 31, 2014, but rose 5% y-o-y

## Leasing and Installment Sales

- We further increased performance from 1Q, and contract execution volume increased 5% y-o-y
  - Industrial and factory equipment execution volume recovered significantly, increasing 53% y-o-y in 2Q (July-Sep)
  - Domestic-related demand remained firm, as medical equipment execution volume in July-Sep recovered to being on par with the previous year
  - Other execution volume doubled as projects utilizing real estate leases were captured

#### **Contract Execution Volume by Equipment Type**

| (¥bn)                          | FY12<br>1H | FY13<br>1H | FY14<br>1H | Change | e (%)   |
|--------------------------------|------------|------------|------------|--------|---------|
| Industrial and factory         | 59.1       | 31.1       | 33.5       | + 2.4  | (+8%)   |
| Information and communications | 41.1       | 48.0       | 27.3       | -20.7  | (-43%)  |
| Transport                      | 19.1       | 16.5       | 20.5       | +4.0   | (+25%)  |
| Construction                   | 17.9       | 21.2       | 25.9       | +4.7   | (+22%)  |
| Medical                        | 15.1       | 13.0       | 11.4       | -1.6   | (-12%)  |
| Commerce and services          | 13.2       | 13.8       | 17.4       | +3.6   | (+26%)  |
| Office equipment               | 6.6        | 6.6        | 5.0        | -1.6   | (-23%)  |
| Other                          | 17.6       | 16.2       | 32.8       | +16.6  | (+102%) |
| Total                          | 189.8      | 166.4      | 173.9      | +7.5   | (+5%)   |