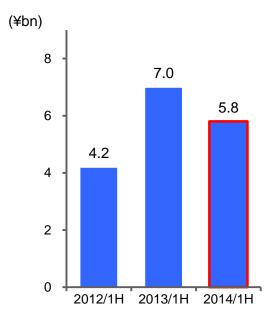

#### **Net Income**

#### Consolidated P/L

- The top line dropped slightly, but basic strategies of the Mid-term Management Plan were steadily promoted and operating assets were expanded
- There was a ¥0.6 billion credit cost reversal as credit costs were kept low
- 1H results exceeded 50% of full-year forecasts

| Consolidated P/L<br>(¥bn)                         | FY12<br>1H | FY13<br>1H (A) | FY14<br>1H (B) | Change<br>(B)-(A) | Percentage<br>Change<br>(B)/(A) |       | orecast |
|---------------------------------------------------|------------|----------------|----------------|-------------------|---------------------------------|-------|---------|
| Revenues                                          | 178.8      | 177.0          | 168.9          | -8.1              | -5%                             | <48%> | 355.0   |
| Gross profit before write-<br>offs, funding costs | 23.6       | 22.0           | 21.0           | -1.0              | -5%                             |       | _       |
| (Funding costs)                                   | (3.4)      | (3.1)          | (3.1)          | (0)               | (+2%)                           |       | _       |
| Gross profit                                      | 20.2       | 18.9           | 17.9           | -1.0              | -6%                             |       | _       |
| (General expenses)                                | (9.3)      | (9.4)          | (9.4)          | (0)               | (+0%)                           |       | _       |
| Operating income                                  | 7.5        | 11.1           | 9.0            | -2.1              | -20%                            | <54%> | 16.7    |
| Ordinary income                                   | 8.0        | 11.4           | 9.4            | -2.0              | -17%                            | <54%> | 17.4    |
| (Ordinary income before write-offs)               | (11.3)     | (9.7)          | (8.8)          | (-0.9)            | (-9%)                           |       | _       |
| (Credit costs)                                    | (3.3)      | (-1.7)         | (-0.6)         | (+1.1)            | (+64%)                          |       | _       |
| Net income                                        | 4.2        | 7.0            | 5.8            | -1.2              | -17%                            | <53%> | 11.0    |
| Operating Assets                                  | 1,237.4    | 1,269.3        | 1,331.6        | +62.3             | +5%                             |       | _       |